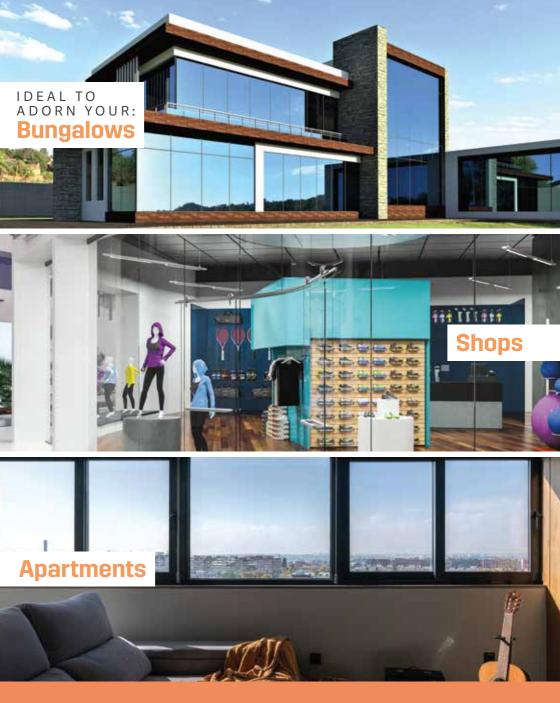

Introducing Guardian® ClimaGuard® for the first time in India. It is a globally renowned and highly appreciated range of aesthetically enchanting and energy efficient glass products that are sure to delight one and all. This range of impeccable glass solutions is the perfect choice for residential projects as well as many commercial purposes too.

Guardian® ClimaGuard® offers five exceptional product ranges designed to enhance your homes and lifestyles.

- Guardian® ClimaGuard® Blue
- Guardian® ClimaGuard® Clear
- Guardian® ClimaGuard® Green
- Guardian® ClimaGuard® Grey
- Guardian® ClimaGuard® Bronze