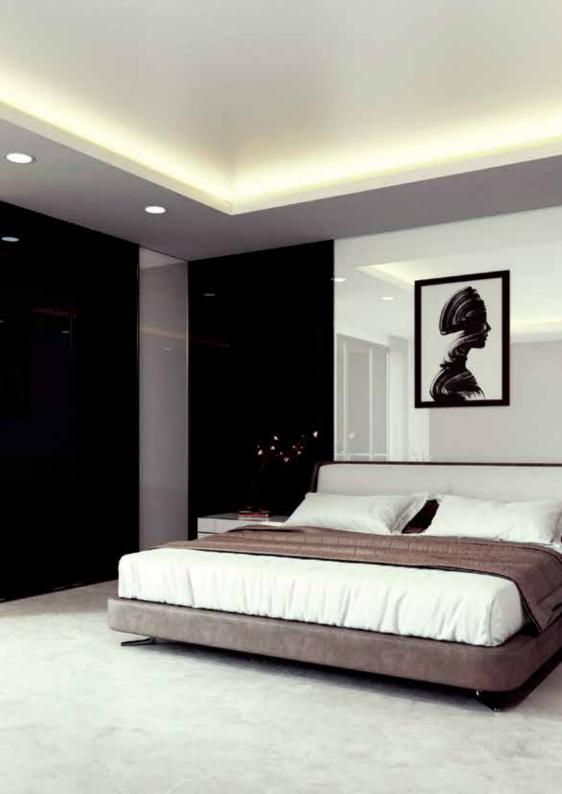

## HOW DECOCRISTAL COMPLEMENTS YOUR PERSONALITY

With impeccable finish, MODIGUARD® DecoCristal brings you the perfect coloured glass for your interiors. Suitable for various applications, the product has intense brightness and allows seamless application providing a sophisticated ambience. Its bright, opaque, highly reflective colour adds a bold statement to any work or living space. DecoCristal is cut to size during fabrication, making it ideal for projects, large and small. Enhance your designs with saturated, rich colours on decorative surfaces, doors, walls and partitions. Explore all the possibilities DecoCristal can add to your space.

# ADD A STRIKING STATEMENT TO YOUR SPACE WITH TWO ICONIC CONTRASTS

SHINY OPAQUE APPEARANCE

EFFORTLESS MAINTENANCE

LOW VOLATILE ORGANIC COMPOUNDS (VOC)

Most people see the world in colour. However, the origin of every shade formation on your colour palette stems from a white or black pigment. In fact, these pigments have a black and white style tonality that has the power to transform and add an aura to a space like no other. MODIGUARD® DecoCristal offers products in these two mesmerising shades, i.e Ice White and Deco Black which can make heads turn and leave an impact on its audience.