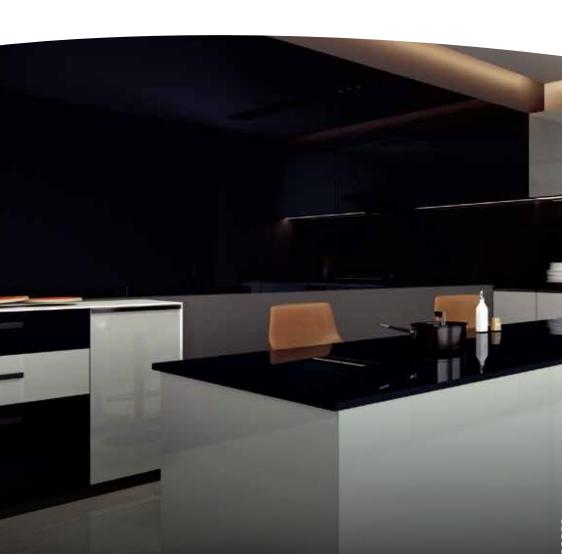

## HOW DECOCRISTAL COMPLEMENTS YOUR PERSONALITY

With impeccable finish, MODIGUARD® DecoCristal brings you the perfect coloured glass for your interiors. Suitable for various applications, the product has intense brightness and allows seamless application providing a sophisticated ambience. Its bright, opaque, highly reflective colour adds a bold statement to any work or living space. DecoCristal is cut to size during fabrication, making it ideal for projects, large and small. Enhance your designs with saturated, rich colours on decorative surfaces, doors, walls and partitions. Explore all the possibilities DecoCristal can add to your space.

# ADD A STRIKING STATEMENT TO YOUR SPACE WITH TWO ICONIC CONTRASTS

SHINY OPAQUE APPEARANCE

EFFORTLESS MAINTENANCE

LOW VOLATILE ORGANIC COMPOUNDS (VOC)

Most people see the world in colour. However, the origin of every shade formation on your colour palette stems from a white or black pigment. In fact, these pigments have a black and white style tonality that has the power to transform and add an aura to a space like no other. MODIGUARD® DecoCristal offers products in these two mesmerising shades, i.e Ice White and Deco Black which can make heads turn and leave an impact on its audience.