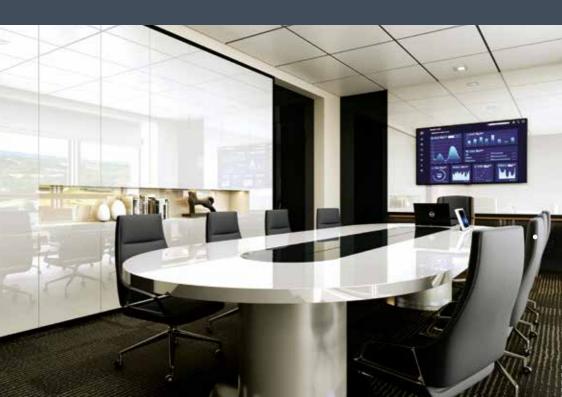

## HOW DECOCRISTAL COMPLEMENTS YOUR PERSONALITY

With impeccable finish, MODIGUARD® DecoCristal brings you the perfect coloured glass for your interiors. Suitable for various applications, the product has intense brightness and allows seamless application providing a sophisticated ambience. Its bright, opaque, highly reflective colour adds a bold statement to any work or living space. DecoCristal is cut to size during fabrication, making it ideal for projects, large and small. Enhance your designs with saturated, rich colours on decorative surfaces, doors, walls and partitions. Explore all the possibilities DecoCristal can add to your space.

#### A P P L I C

Walls and Wall Cladding

Furniture and Case Goods

**Elevators and Escalators** 

Surfaces and Table Tops