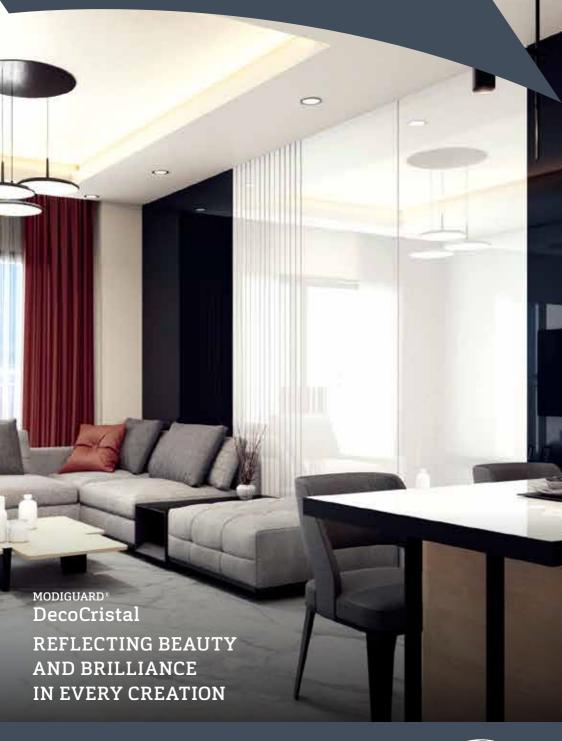

## HOW DECOCRISTAL COMPLEMENTS YOUR PERSONALITY

With impeccable finish, MODIGUARD® DecoCristal brings you the perfect coloured glass for your interiors. Suitable for various applications, the product has intense brightness and allows seamless application providing a sophisticated ambience. Its bright, opaque, highly reflective colour adds a bold statement to any work or living space. DecoCristal is cut to size during fabrication, making it ideal for projects, large and small. Enhance your designs with saturated, rich colours on decorative surfaces, doors, walls and partitions. Explore all the possibilities DecoCristal can add to your space.

# ADD A STRIKING STATEMENT TO YOUR SPACE WITH TWO ICONIC CONTRASTS

SHINY OPAQUE APPEARANCE

EFFORTLESS MAINTENANCE

LOW VOLATILE ORGANIC COMPOUNDS (VOC)

Most people see the world in colour. However, the origin of every shade formation on your colour palette stems from a white or black pigment. In fact, these pigments have a black and white style tonality that has the power to transform and add an aura to a space like no other. MODIGUARD® DecoCristal offers products in these two mesmerising shades, i.e Ice White and Deco Black which can make heads turn and leave an impact on its audience.