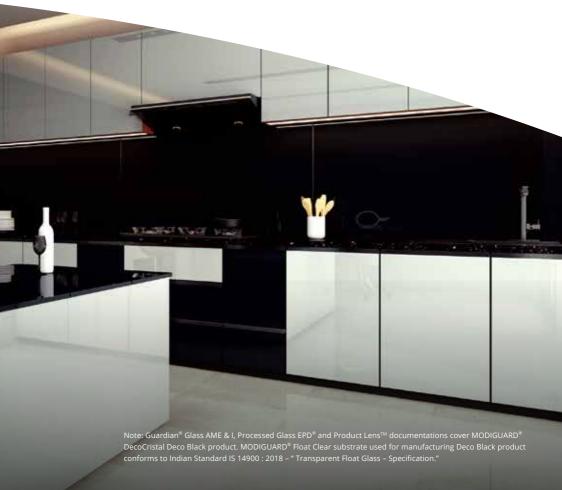

## HOW DECOCRISTAL COMPLEMENTS YOUR PERSONALITY

With impeccable finish, MODIGUARD® DecoCristal brings you the perfect coloured glass for your interiors. Suitable for various applications, the product has intense brightness and allows seamless application providing a sophisticated ambience. Its bright, opaque, highly reflective colour adds a bold statement to any work or living space. DecoCristal is cut to size during fabrication, making it ideal for projects, large and small. Enhance your designs with saturated, rich colours on decorative surfaces, doors, walls and partitions. Explore all the possibilities DecoCristal can add to your space.

# ADD A STRIKING STATEMENT TO YOUR SPACE WITH TWO ICONIC CONTRASTS

SHINY OPAQUE APPEARANCE

EFFORTLESS MAINTENANCE

LOW VOLATILE ORGANIC COMPOUNDS (VOC)

Most people see the world in colour. However, the origin of every shade formation on your colour palette stems from a white or black pigment. In fact, these pigments have a black and white style tonality that has the power to transform and add an aura to a space like no other. MODIGUARD® DecoCristal offers products in these two mesmerising shades, i.e Ice White and Deco Black which can make heads turn and leave an impact on its audience.