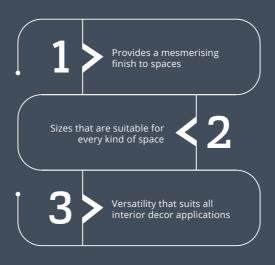

## HOW DECOCRISTAL COMPLEMENTS YOUR PERSONALITY

With impeccable finish, MODIGUARD® DecoCristal brings you the perfect coloured glass for your interiors. Suitable for various applications, the product has intense brightness and allows seamless application providing a sophisticated ambience. Its bright, opaque, highly reflective colour adds a bold statement to any work or living space. DecoCristal is cut to size during fabrication, making it ideal for projects, large and small. Enhance your designs with saturated, rich colours on decorative surfaces, doors, walls and partitions. Explore all the possibilities DecoCristal can add to your space.